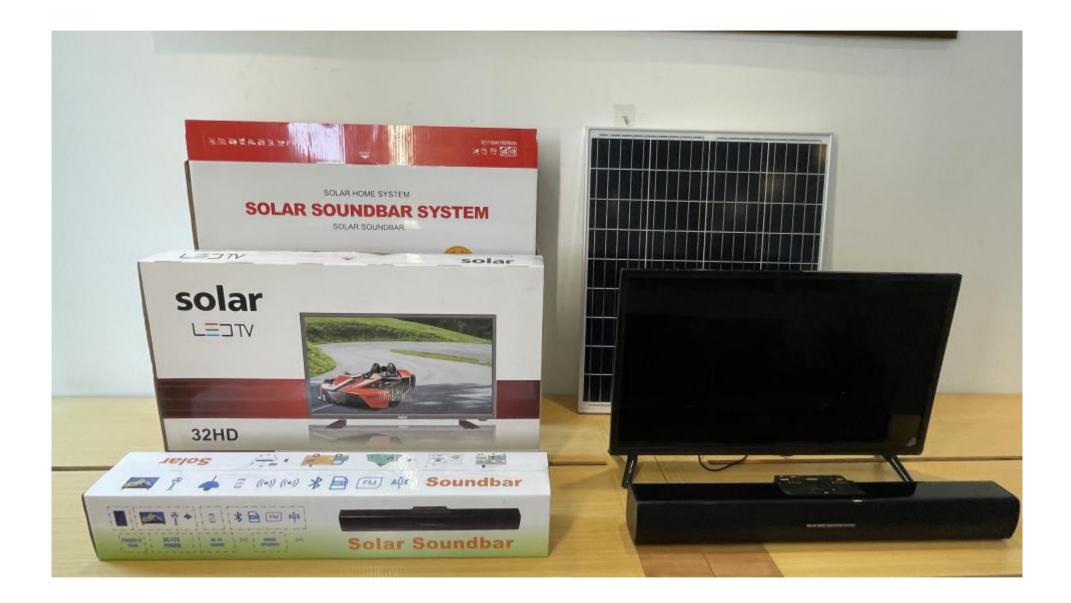

## SOLAR HOME SOUNDBAR SYSTEM SPECIFICATION

|    |             | Product           | Specification |                                                                                                                                                                                                                                                                                                                                                                    | СВМ                                                             |                                                           |
|----|-------------|-------------------|---------------|--------------------------------------------------------------------------------------------------------------------------------------------------------------------------------------------------------------------------------------------------------------------------------------------------------------------------------------------------------------------|-----------------------------------------------------------------|-----------------------------------------------------------|
| Ρ1 | C1          | Solar<br>soundbar | Features      | DC 9-14V Power TV<br>DC 9-14V Power Fan<br>DC 9-14V Power Lamp<br>DC 5V charge Phone<br>Blue-tooth sound speaker<br>Usb/ Ff card mp3 player<br>Fm Radio<br>Aux line-in connect<br>100 Watts Solar panel 4-5 hours full charge<br>Power TV+FAN+LAMP+Speaker 8 hours working<br>18 AH LiFePO4 Battery built-in<br>Battery 5-7 year ages<br>30-40 Watts speaker power | Size:82*18*68 cm<br>volume: 0.014 CBM<br>Gross weight: 5.1 KG   | - Size:82*18*68cm<br>volume: 0.1CBM<br>Gross weight: 17KG |
|    | C2          | Solar TV          | Features      | 32 inch LED TV<br>TV system: ATV/ T2S2/ SMART/ ISDB-T/ T2 available<br>Power consumption: 12 Watts<br>Power: AC/DC<br>Other size: 17"-9watts/19"-9watts/22"-10watts/24"-10watts/32"-<br>12watts/40"-16watts                                                                                                                                                        | Size:79*12.3*50.2cm<br>volume: 0.05 CBM<br>Gross weight: 5.1 KG |                                                           |
|    | C3          | Solar panel       | Features      | Working voltage:17.3~18.6V<br>*Max. power Current(Im):5.41~5.62A<br>Max. power (Ppm) : 100W<br>operating temperature -20°C to 80° C                                                                                                                                                                                                                                | Size:79*67*30 cm<br>volume: 0.036 CBM<br>Gross weight: 6.8 KG   |                                                           |
|    | Accesseries |                   |               | DC cable connect solar panel with soundbar                                                                                                                                                                                                                                                                                                                         | Length: 8 m                                                     |                                                           |
|    |             |                   |               | DC cable connect TV with soundbar                                                                                                                                                                                                                                                                                                                                  | Length: 2m                                                      |                                                           |
|    |             |                   |               | AUX cable connect TV with soundbar                                                                                                                                                                                                                                                                                                                                 | Length: 1.5m                                                    |                                                           |