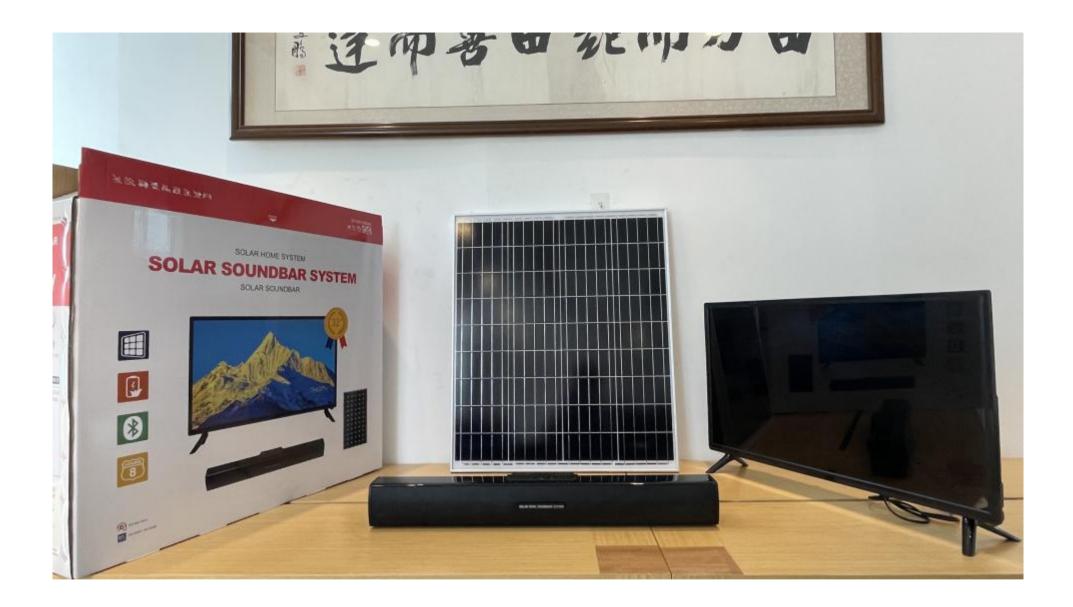

## SOLAR HOME SOUNDBAR SYSTEM SPECIFICATION

|    |             | Product           | Specification |                                                                                                                                                                                                                                                                                                                                                                    | СВМ                                                             |                                                           |
|----|-------------|-------------------|---------------|--------------------------------------------------------------------------------------------------------------------------------------------------------------------------------------------------------------------------------------------------------------------------------------------------------------------------------------------------------------------|-----------------------------------------------------------------|-----------------------------------------------------------|
| Ρ1 | C1          | Solar<br>soundbar | Features      | DC 9-14V Power TV<br>DC 9-14V Power Fan<br>DC 9-14V Power Lamp<br>DC 5V charge Phone<br>Blue-tooth sound speaker<br>Usb/ Ff card mp3 player<br>Fm Radio<br>Aux line-in connect<br>100 Watts Solar panel 4-5 hours full charge<br>Power TV+FAN+LAMP+Speaker 8 hours working<br>18 AH LiFePO4 Battery built-in<br>Battery 5-7 year ages<br>30-40 Watts speaker power | Size:82*18*68 cm<br>volume: 0.014 CBM<br>Gross weight: 5.1 KG   | - Size:82*18*68cm<br>volume: 0.1CBM<br>Gross weight: 17KG |
|    | C2          | Solar TV          | Features      | 32 inch LED TV<br>TV system: ATV/ T2S2/ SMART/ ISDB-T/ T2 available<br>Power consumption: 12 Watts<br>Power: AC/DC<br>Other size: 17"-9watts/19"-9watts/22"-10watts/24"-10watts/32"-<br>12watts/40"-16watts                                                                                                                                                        | Size:79*12.3*50.2cm<br>volume: 0.05 CBM<br>Gross weight: 5.1 KG |                                                           |
|    | C3          | Solar panel       | Features      | Working voltage:17.3~18.6V<br>*Max. power Current(Im):5.41~5.62A<br>Max. power (Ppm) : 100W<br>operating temperature -20°C to 80° C                                                                                                                                                                                                                                | Size:79*67*30 cm<br>volume: 0.036 CBM<br>Gross weight: 6.8 KG   |                                                           |
|    | Accesseries |                   |               | DC cable connect solar panel with soundbar                                                                                                                                                                                                                                                                                                                         | Length: 8 m                                                     |                                                           |
|    |             |                   |               | DC cable connect TV with soundbar                                                                                                                                                                                                                                                                                                                                  | Length: 2m                                                      |                                                           |
|    |             |                   |               | AUX cable connect TV with soundbar                                                                                                                                                                                                                                                                                                                                 | Length: 1.5m                                                    |                                                           |