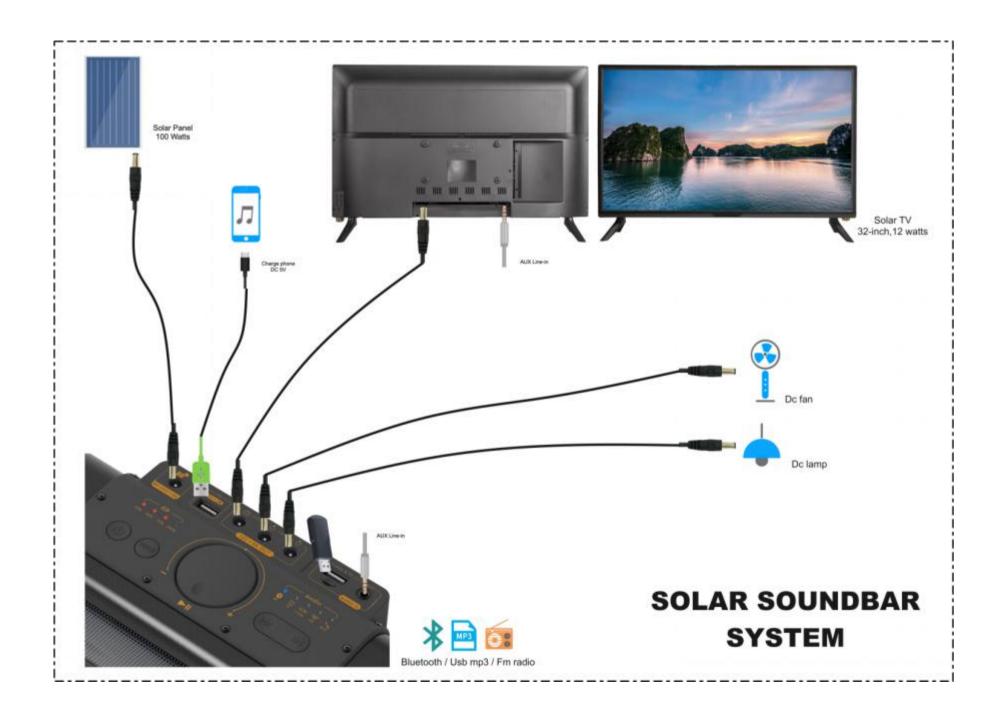

## SOLAR HOME SOUNDBAR SYSTEM SPECIFICATION

|    |             | Product           | Specification |                                                                                                                                                                                                                                                                                                                                                                    | СВМ                                                             |                                                           |
|----|-------------|-------------------|---------------|--------------------------------------------------------------------------------------------------------------------------------------------------------------------------------------------------------------------------------------------------------------------------------------------------------------------------------------------------------------------|-----------------------------------------------------------------|-----------------------------------------------------------|
| Ρ1 | C1          | Solar<br>soundbar | Features      | DC 9-14V Power TV<br>DC 9-14V Power Fan<br>DC 9-14V Power Lamp<br>DC 5V charge Phone<br>Blue-tooth sound speaker<br>Usb/ Ff card mp3 player<br>Fm Radio<br>Aux line-in connect<br>100 Watts Solar panel 4-5 hours full charge<br>Power TV+FAN+LAMP+Speaker 8 hours working<br>18 AH LiFePO4 Battery built-in<br>Battery 5-7 year ages<br>30-40 Watts speaker power | Size:82*18*68 cm<br>volume: 0.014 CBM<br>Gross weight: 5.1 KG   | - Size:82*18*68cm<br>volume: 0.1CBM<br>Gross weight: 17KG |
|    | C2          | Solar TV          | Features      | 32 inch LED TV<br>TV system: ATV/ T2S2/ SMART/ ISDB-T/ T2 available<br>Power consumption: 12 Watts<br>Power: AC/DC<br>Other size: 17"-9watts/19"-9watts/22"-10watts/24"-10watts/32"-<br>12watts/40"-16watts                                                                                                                                                        | Size:79*12.3*50.2cm<br>volume: 0.05 CBM<br>Gross weight: 5.1 KG |                                                           |
|    | C3          | Solar panel       | Features      | Working voltage:17.3~18.6V<br>*Max. power Current(Im):5.41~5.62A<br>Max. power (Ppm) : 100W<br>operating temperature -20°C to 80° C                                                                                                                                                                                                                                | Size:79*67*30 cm<br>volume: 0.036 CBM<br>Gross weight: 6.8 KG   |                                                           |
|    | Accesseries |                   |               | DC cable connect solar panel with soundbar                                                                                                                                                                                                                                                                                                                         | Length: 8 m                                                     |                                                           |
|    |             |                   |               | DC cable connect TV with soundbar                                                                                                                                                                                                                                                                                                                                  | Length: 2m                                                      |                                                           |
|    |             |                   |               | AUX cable connect TV with soundbar                                                                                                                                                                                                                                                                                                                                 | Length: 1.5m                                                    |                                                           |