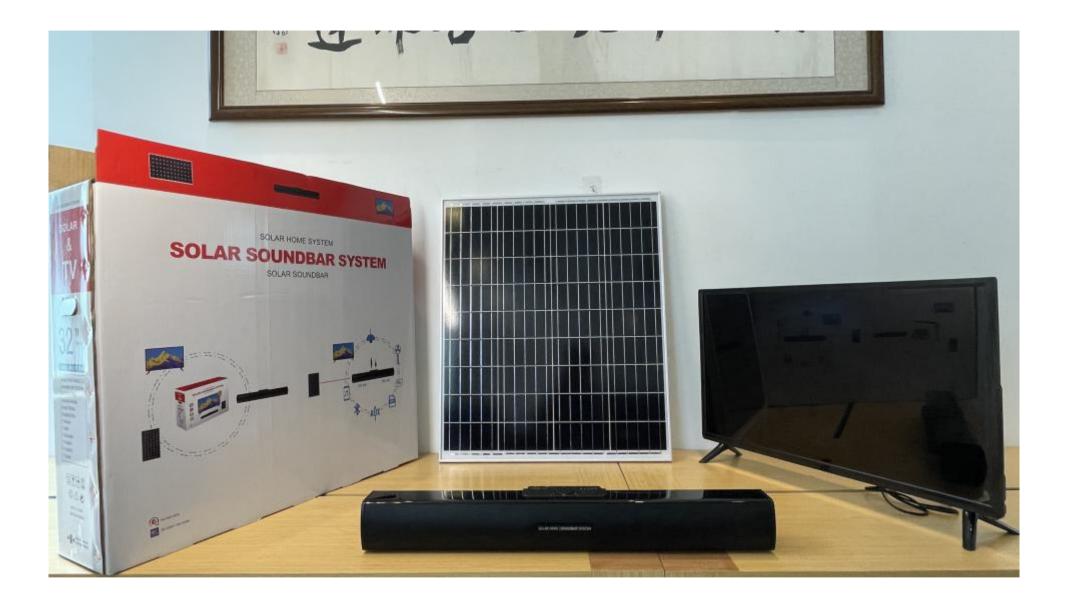

## SOLAR HOME SOUNDBAR SYSTEM SPECIFICATION

|    |             | Product           | Specification |                                                                                                                                                                                                                                                                                                                                                                    | СВМ                                                             |                                                           |
|----|-------------|-------------------|---------------|--------------------------------------------------------------------------------------------------------------------------------------------------------------------------------------------------------------------------------------------------------------------------------------------------------------------------------------------------------------------|-----------------------------------------------------------------|-----------------------------------------------------------|
| Ρ1 | C1          | Solar<br>soundbar | Features      | DC 9-14V Power TV<br>DC 9-14V Power Fan<br>DC 9-14V Power Lamp<br>DC 5V charge Phone<br>Blue-tooth sound speaker<br>Usb/ Ff card mp3 player<br>Fm Radio<br>Aux line-in connect<br>100 Watts Solar panel 4-5 hours full charge<br>Power TV+FAN+LAMP+Speaker 8 hours working<br>18 AH LiFePO4 Battery built-in<br>Battery 5-7 year ages<br>30-40 Watts speaker power | Size:82*18*68 cm<br>volume: 0.014 CBM<br>Gross weight: 5.1 KG   | - Size:82*18*68cm<br>volume: 0.1CBM<br>Gross weight: 17KG |
|    | C2          | Solar TV          | Features      | 32 inch LED TV<br>TV system: ATV/ T2S2/ SMART/ ISDB-T/ T2 available<br>Power consumption: 12 Watts<br>Power: AC/DC<br>Other size: 17"-9watts/19"-9watts/22"-10watts/24"-10watts/32"-<br>12watts/40"-16watts                                                                                                                                                        | Size:79*12.3*50.2cm<br>volume: 0.05 CBM<br>Gross weight: 5.1 KG |                                                           |
|    | C3          | Solar panel       | Features      | Working voltage:17.3~18.6V<br>*Max. power Current(Im):5.41~5.62A<br>Max. power (Ppm) : 100W<br>operating temperature -20°C to 80° C                                                                                                                                                                                                                                | Size:79*67*30 cm<br>volume: 0.036 CBM<br>Gross weight: 6.8 KG   |                                                           |
|    | Accesseries |                   |               | DC cable connect solar panel with soundbar                                                                                                                                                                                                                                                                                                                         | Length: 8 m                                                     |                                                           |
|    |             |                   |               | DC cable connect TV with soundbar                                                                                                                                                                                                                                                                                                                                  | Length: 2m                                                      |                                                           |
|    |             |                   |               | AUX cable connect TV with soundbar                                                                                                                                                                                                                                                                                                                                 | Length: 1.5m                                                    |                                                           |