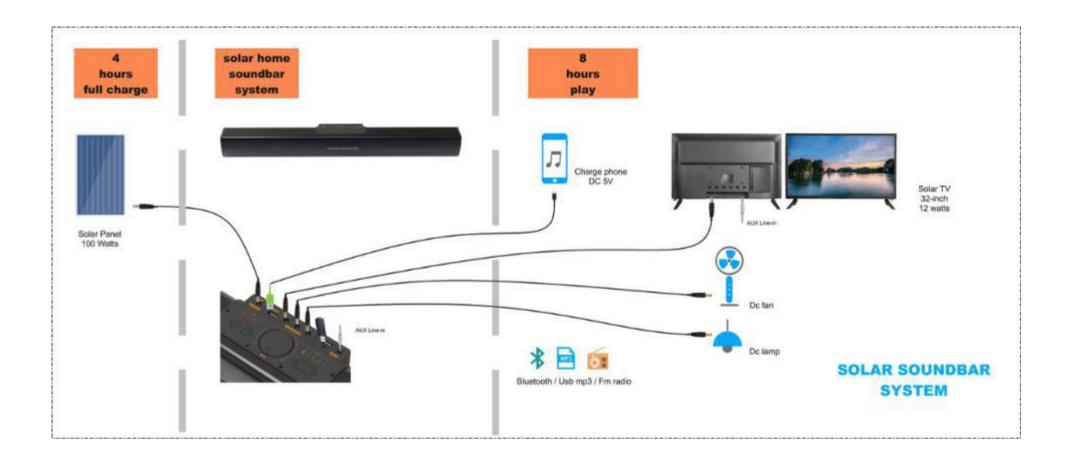

## SOLAR HOME SOUNDBAR SYSTEM SPECIFICATION

|    |             | Product           | Specification |                                                                                                                                                                                                                                                                                                                                                                    | СВМ                                                             |                                                           |
|----|-------------|-------------------|---------------|--------------------------------------------------------------------------------------------------------------------------------------------------------------------------------------------------------------------------------------------------------------------------------------------------------------------------------------------------------------------|-----------------------------------------------------------------|-----------------------------------------------------------|
| Ρ1 | C1          | Solar<br>soundbar | Features      | DC 9-14V Power TV<br>DC 9-14V Power Fan<br>DC 9-14V Power Lamp<br>DC 5V charge Phone<br>Blue-tooth sound speaker<br>Usb/ Ff card mp3 player<br>Fm Radio<br>Aux line-in connect<br>100 Watts Solar panel 4-5 hours full charge<br>Power TV+FAN+LAMP+Speaker 8 hours working<br>18 AH LiFePO4 Battery built-in<br>Battery 5-7 year ages<br>30-40 Watts speaker power | Size:82*18*68 cm<br>volume: 0.014 CBM<br>Gross weight: 5.1 KG   | - Size:82*18*68cm<br>volume: 0.1CBM<br>Gross weight: 17KG |
|    | C2          | Solar TV          | Features      | 32 inch LED TV<br>TV system: ATV/ T2S2/ SMART/ ISDB-T/ T2 available<br>Power consumption: 12 Watts<br>Power: AC/DC<br>Other size: 17"-9watts/19"-9watts/22"-10watts/24"-10watts/32"-<br>12watts/40"-16watts                                                                                                                                                        | Size:79*12.3*50.2cm<br>volume: 0.05 CBM<br>Gross weight: 5.1 KG |                                                           |
|    | C3          | Solar panel       | Features      | Working voltage:17.3~18.6V<br>*Max. power Current(Im):5.41~5.62A<br>Max. power (Ppm) : 100W<br>operating temperature -20°C to 80° C                                                                                                                                                                                                                                | Size:79*67*30 cm<br>volume: 0.036 CBM<br>Gross weight: 6.8 KG   |                                                           |
|    | Accesseries |                   |               | DC cable connect solar panel with soundbar                                                                                                                                                                                                                                                                                                                         | Length: 8 m                                                     |                                                           |
|    |             |                   |               | DC cable connect TV with soundbar                                                                                                                                                                                                                                                                                                                                  | Length: 2m                                                      |                                                           |
|    |             |                   |               | AUX cable connect TV with soundbar                                                                                                                                                                                                                                                                                                                                 | Length: 1.5m                                                    |                                                           |