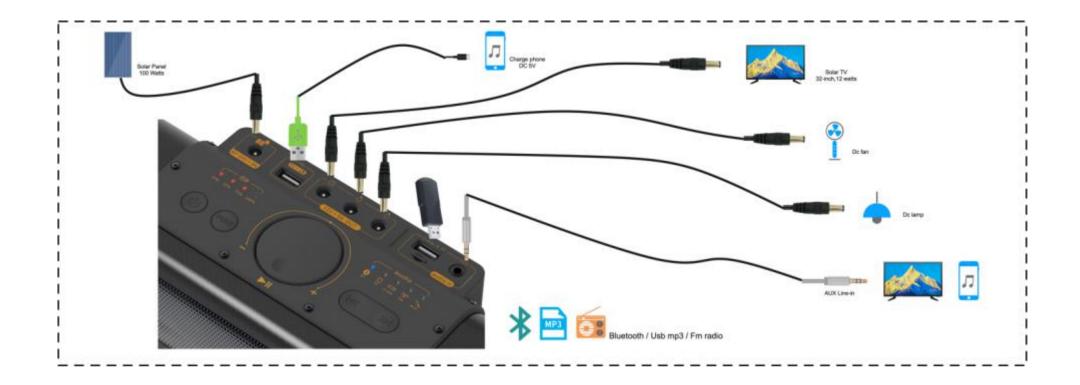

## SOLAR HOME SOUNDBAR SYSTEM SPECIFICATION

|    |             | Product           | Specification |                                                                                                                                                                                                                                                                                                                                                                    | СВМ                                                             |                                                           |
|----|-------------|-------------------|---------------|--------------------------------------------------------------------------------------------------------------------------------------------------------------------------------------------------------------------------------------------------------------------------------------------------------------------------------------------------------------------|-----------------------------------------------------------------|-----------------------------------------------------------|
| Ρ1 | C1          | Solar<br>soundbar | Features      | DC 9-14V Power TV<br>DC 9-14V Power Fan<br>DC 9-14V Power Lamp<br>DC 5V charge Phone<br>Blue-tooth sound speaker<br>Usb/ Ff card mp3 player<br>Fm Radio<br>Aux line-in connect<br>100 Watts Solar panel 4-5 hours full charge<br>Power TV+FAN+LAMP+Speaker 8 hours working<br>18 AH LiFePO4 Battery built-in<br>Battery 5-7 year ages<br>30-40 Watts speaker power | Size:82*18*68 cm<br>volume: 0.014 CBM<br>Gross weight: 5.1 KG   | - Size:82*18*68cm<br>volume: 0.1CBM<br>Gross weight: 17KG |
|    | C2          | Solar TV          | Features      | 32 inch LED TV<br>TV system: ATV/ T2S2/ SMART/ ISDB-T/ T2 available<br>Power consumption: 12 Watts<br>Power: AC/DC<br>Other size: 17"-9watts/19"-9watts/22"-10watts/24"-10watts/32"-<br>12watts/40"-16watts                                                                                                                                                        | Size:79*12.3*50.2cm<br>volume: 0.05 CBM<br>Gross weight: 5.1 KG |                                                           |
|    | C3          | Solar panel       | Features      | Working voltage:17.3~18.6V<br>*Max. power Current(Im):5.41~5.62A<br>Max. power (Ppm) : 100W<br>operating temperature -20°C to 80° C                                                                                                                                                                                                                                | Size:79*67*30 cm<br>volume: 0.036 CBM<br>Gross weight: 6.8 KG   |                                                           |
|    | Accesseries |                   |               | DC cable connect solar panel with soundbar                                                                                                                                                                                                                                                                                                                         | Length: 8 m                                                     |                                                           |
|    |             |                   |               | DC cable connect TV with soundbar                                                                                                                                                                                                                                                                                                                                  | Length: 2m                                                      |                                                           |
|    |             |                   |               | AUX cable connect TV with soundbar                                                                                                                                                                                                                                                                                                                                 | Length: 1.5m                                                    |                                                           |