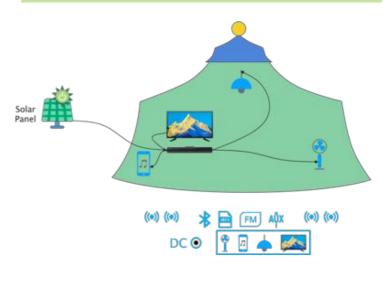

#### C1 SOLAR SOUND-BAR

SOLAR SOUND-BAR Is a product can provide 3 set DC 12V ,1 set DC 5V Usb, 1 set blue-tooth,1 set FM radio, 1 set Usb mp3, 1 set Aux.

Product provide DC12V+DC5V+Audio speaker in living room, ourdoor, RV,boat living, DC power+Entertainment

## LIVING ROOM DC POWER+ ENTERTAINMENT SOLUTION

#### **Application scenario**

**Power TV: DC 9V-18V,1-5A Power Lamp: DC 9-18V,1-3A** 

**Power Fan: DC 9-18V,1-3A** 

Bluetooth Music Radio:FM radio

**Aux line-in to TV or computer** 

**Usb/TF card mp3** 

#### (1) Living room appliance