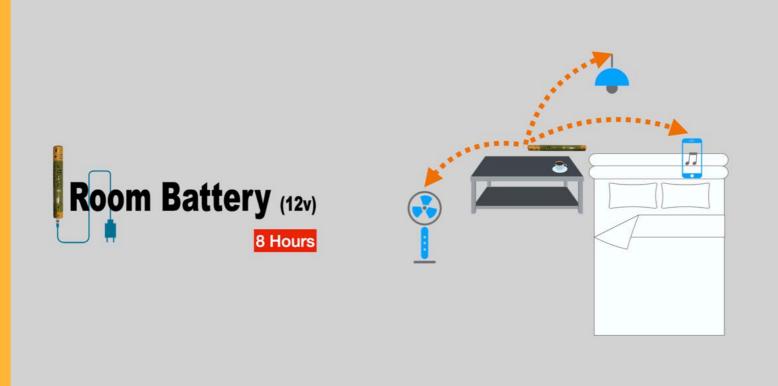

Bed room no need pull wires to the bedroom, and there is no wire energy loss if don't pull the wires.

A bed-room 12V battery support 2 set DC 12V 5521, DC 12V can for LAMP+FAN, DC 5V USB for phone chargeable

#### **Bed-room 12V battery**

#### **Bedroom 12V battery**