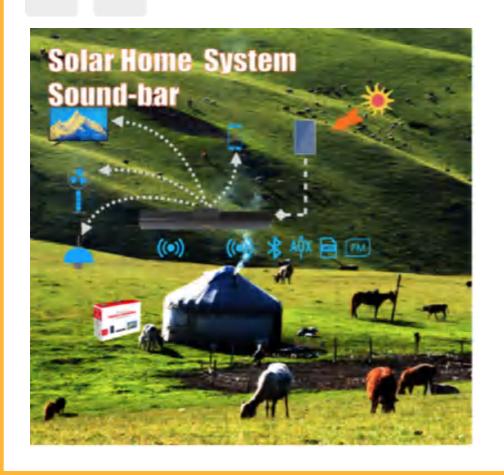

#### **SOLAR SOUNDBAR**

40 Watts audio speaker 3\*DC 12V out put 1\*DC TV output BT/FM/USB/AUX/TF

#### SOLAR HOME SOUNDBAR SYSTEM

Solar soundbar+Solar TV+Solar panel