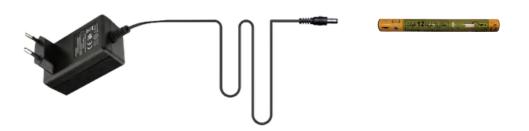

#### **Battery**

LiFePO4,18AH,270Wh,5 years ages,5A chargeable.

#### **Battery Charge**