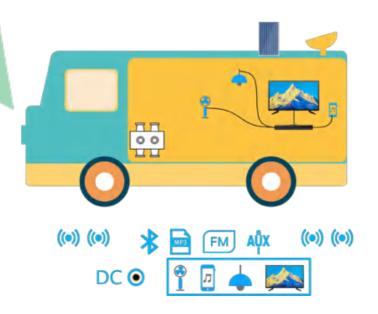

#### (2) RV appliance

(3) Outdoor living appliance Herders living appliance

#### Inside RV

Take out RV

#### Outdoor living appliance Herders living appliance

Portabl

Portable

**Portable** 

Portable Portable Portable Portable