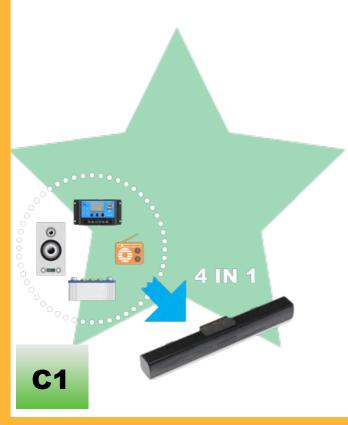

#### **SOLAR SOUNDBAR**

40 Watts audio speaker 3\*DC 12V out put 1\*DC TV output BT/FM/USB/AUX/TF

#### C1 SOLAR SOUND-BAR

SOLAR SOUND-BAR Is a product can provide 3 set DC 12V ,1 set DC 5V Usb, 1 set blue-tooth,1 set FM radio, 1 set Usb mp3, 1 set Aux.

Product provide DC12V+DC5V+Audio speaker in living room, ourdoor, RV,boat living, DC power+Entertainment

#### Speaker

Output 40 watts of sound Heavy bass design Comparable professional speakers