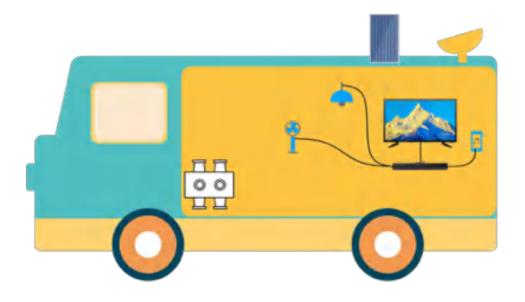

#### (2) RV appliance

(3) Outdoor living appliance Herders living appliance

#### Inside RV

Take out RV