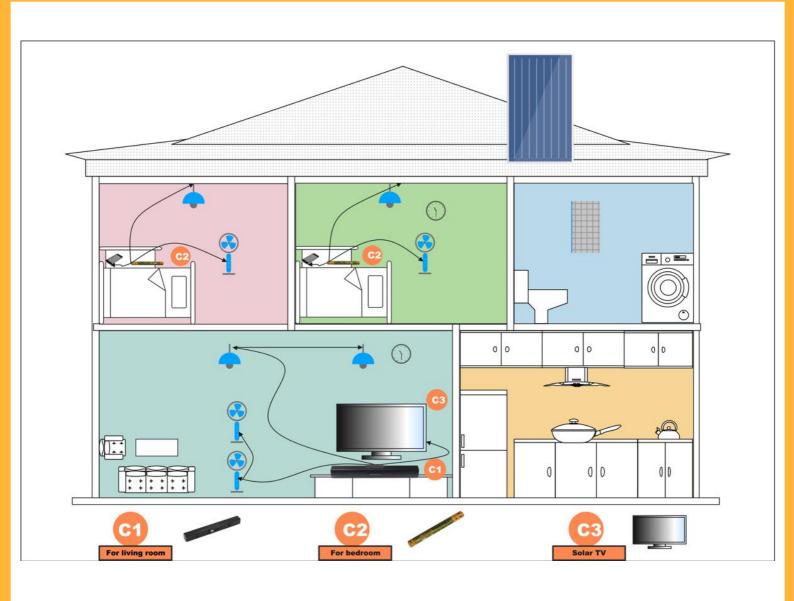

Bed room no need pull wires to the bedroom, and there is no wire energy loss if don't pull the wires.

A bed-room 12V battery support 2 set DC 12V 5521, DC 12V can for LAMP+FAN, DC 5V USB for phone chargeable

#### C1 SOLAR SOUND-BAR

SOLAR SOUND-BAR Is a product can provide 3 set DC 12V ,1 set DC 5V Usb, 1 set blue-tooth,1 set FM radio, 1 set Usb mp3, 1 set Aux.

Product provide DC12V+DC5V+Audio speaker in living room, ourdoor, RV,boat living, DC power+Entertainment

## LIVING ROOM DC POWER+ ENTERTAINMENT SOLUTION

#### **Application scenario**

**Power TV: DC 9V-18V,1-5A Power Lamp: DC 9-18V,1-3A** 

**Power Fan: DC 9-18V,1-3A** 

Bluetooth Music Radio:FM radio

**Aux line-in to TV or computer** 

**Usb/TF card mp3** 

#### (1) Living room appliance

#### (2) RV appliance

(3) Outdoor living appliance Herders living appliance