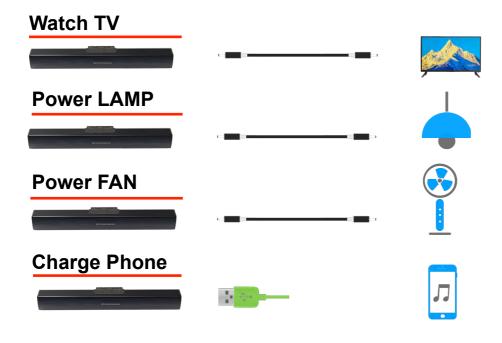

#### **PRODUCTS LIST**

A sound-bar bulit-in 18AH 270WH LiFePO4 battery,out put 40 watts speaker, support 3 set DC 12V 5521, DC12V can for TV+LAMP+FAN.DC 5V USB for phone chargeable Support Blue-tooth connect, FM radio, USB, AUX to TV 8-10 Hours working

#### DC output

Dc 12V/5521\*3, 5A Dc for Tv/Lamp/Fan Dc 5V/USB\*1, 2A

### One system Achieve

TV power supply, Fan power supply, Lighting power supply, Listen to music, Listen to the radio, Charge the phone, Solar charging, **And PORTABLE** 