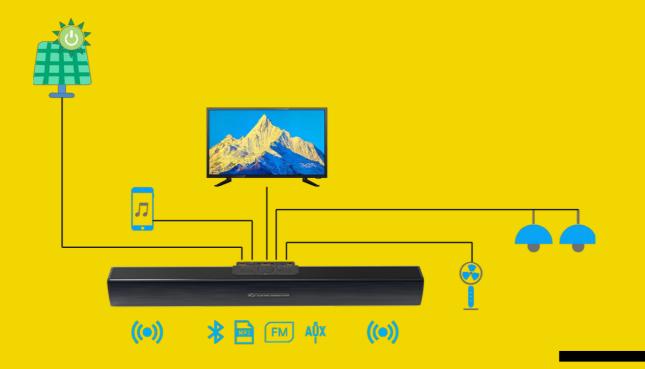

#### C1 SOLAR SOUND-BAR

SOLAR SOUND-BAR Is a product can provide 3 set DC 12V ,1 set DC 5V Usb, 1 set blue-tooth,1 set FM radio, 1 set Usb mp3, 1 set Aux.

Product provide DC12V+DC5V+Audio speaker in living room, ourdoor, RV,boat living, DC power+Entertainment

#### **Application scenario**

**Power TV: DC 9V-18V,1-5A Power Lamp: DC 9-18V,1-3A** 

**Power Fan: DC 9-18V,1-3A** 

Bluetooth Music Radio:FM radio

**Aux line-in to TV or computer** 

**Usb/TF card mp3** 

#### (1) Living room appliance