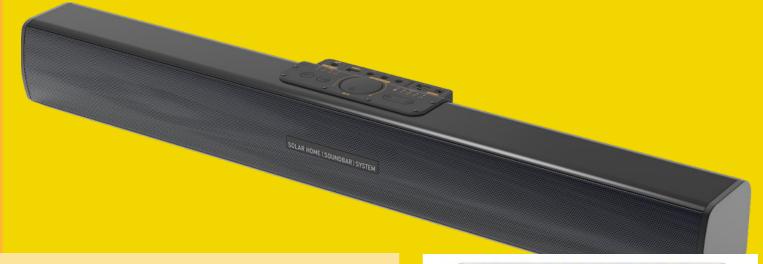

#### **SOLAR SOUNDBAR**

40 Watts audio speaker 3\*DC 12V out put 1\*DC TV output BT/FM/USB/AUX/TF

#### C1 SOLAR SOUND-BAR

SOLAR SOUND-BAR Is a product can provide 3 set DC 12V ,1 set DC 5V Usb, 1 set blue-tooth,1 set FM radio, 1 set Usb mp3, 1 set Aux.

Product provide DC12V+DC5V+Audio speaker in living room, ourdoor, RV,boat living, DC power+Entertainment

#### **SOLAR SOUND-BAR**