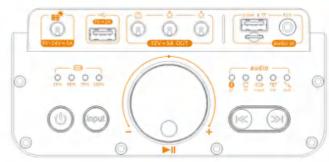

#### DC output

Dc 12V/5521\*3, 5A Dc for Tv/Lamp/Fan Dc 5V/USB\*1, 2A

#### Charge input

Dc 9V-25V,5521\*1, 5A 18V/5A 80w Solar panel or adapter

#### Power swith

Power swith\*1
3 second long press

#### **TV Power**

DC 12V/5521\*1,1-3A available Dc 9V-18V available

#### Aux line-in

3.5mm eraphone line-in cable connect TV/Notebook/Phone

#### Input fn swith

BT/TF/U-Disk/FM/AUX

#### Speaker

Output 40 watts of sound Heavy bass design Comparable professional speakers

#### Blue-tooth

10m distance Knob type volume adjustment

#### **USB/TF** card

Plug and play

#### FM Radio

Power swith\*1 3 second long press