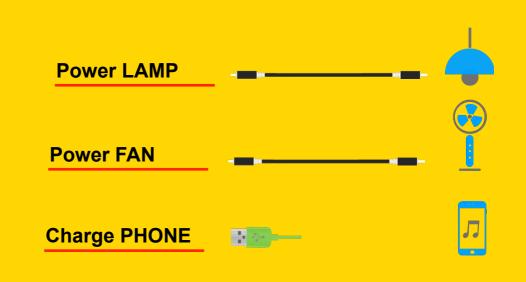

Bed room no need pull wires to the bedroom, and there is no wire energy loss if don't pull the wires.

A bed-room 12V battery support 2 set DC 12V 5521, DC 12V can for LAMP+FAN, DC 5V USB for phone chargeable

#### **Application scenario**

**Power TV: DC 9V-18V,1-5A Power Lamp: DC 9-18V,1-3A** 

**Power Fan: DC 9-18V,1-3A** 

Bluetooth Music Radio:FM radio

**Aux line-in to TV or computer** 

**Usb/TF card mp3** 