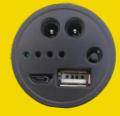

#### DC output

Dc 12V/5521\*3, 5A Dc for Tv/Lamp/Fan Dc 5V/USB\*1, 2A

#### Charge input

Dc 9V-25V,5521\*1, 5A 18V/5A 80w Solar panel or adapter

#### Power swith

Power swith\*1
3 second long press

#### **TV Power**

DC 12V/5521\*1,1-3A available Dc 9V-18V available

#### Aux line-in

3.5mm eraphone line-in cable connect TV/Notebook/Phone

#### Input fn swith

BT/TF/U-Disk/FM/AUX