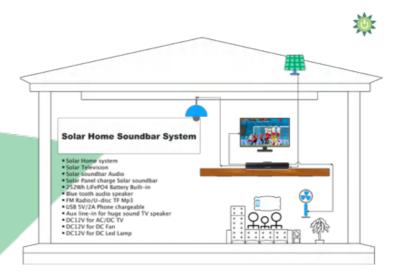

#### **SOLAR HOME SOUNDBAR SYSTEM**

### One system Achieve

TV power supply, Fan power supply, Lighting power supply, Listen to music, Listen to the radio, Charge the phone, Solar charging, **And PORTABLE** 

#### **PRODUCTS LIST**

A sound-bar bulit-in 18AH 270WH LiFePO4 battery,out put 40 watts speaker, support 3 set DC 12V 5521, DC12V can for TV+LAMP+FAN.DC 5V USB for phone chargeable Support Blue-tooth connect, FM radio, USB, AUX to TV 8-10 Hours working

Bed room no need pull wires to the bedroom, and there is no wire energy loss if don't pull the wires.

A bed-room 12V battery support 2 set DC 12V 5521, DC 12V can for LAMP+FAN, DC 5V USB for phone chargeable