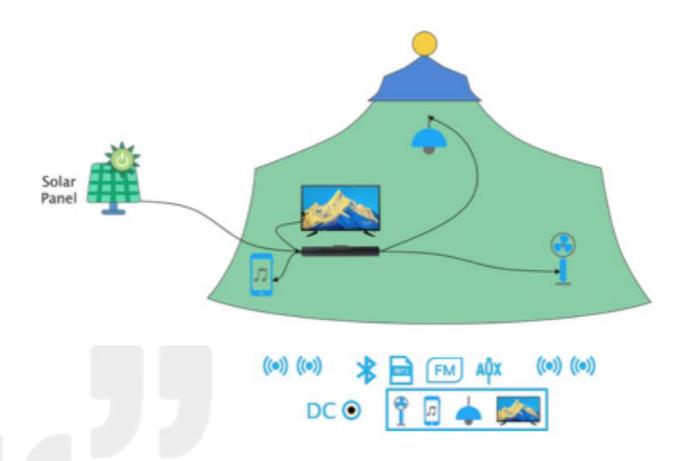

#### C1 SOLAR SOUND-BAR

SOLAR SOUND-BAR Is a product can provide 3 set DC 12V ,1 set DC 5V Usb, 1 set blue-tooth,1 set FM radio, 1 set Usb mp3, 1 set Aux.

Product provide DC12V+DC5V+Audio speaker in living room, ourdoor, RV,boat living, DC power+Entertainment

#### **Application scenario**

**Power TV: DC 9V-18V,1-5A Power Lamp: DC 9-18V,1-3A** 

**Power Fan: DC 9-18V,1-3A** 

Bluetooth Music Radio:FM radio

**Aux line-in to TV or computer** 

**Usb/TF card mp3** 

#### **SOLAR HOME SOUNDBAR SYSTEM**

### One system Achieve

TV power supply, Fan power supply, Lighting power supply, Listen to music, Listen to the radio, Charge the phone, Solar charging, **And PORTABLE** 