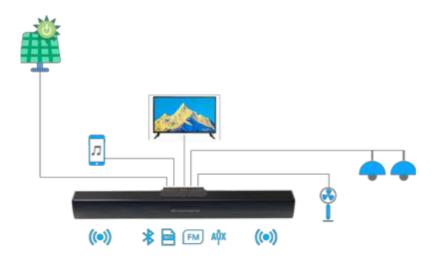

#### C1 SOLAR SOUND-BAR

SOLAR SOUND-BAR Is a product can provide 3 set DC 12V ,1 set DC 5V Usb, 1 set blue-tooth,1 set FM radio, 1 set Usb mp3, 1 set Aux.

Product provide DC12V+DC5V+Audio speaker in living room, ourdoor, RV,boat living, DC power+Entertainment

#### **Application scenario**

**Power TV: DC 9V-18V,1-5A Power Lamp: DC 9-18V,1-3A** 

**Power Fan: DC 9-18V,1-3A** 

Bluetooth Music Radio:FM radio

**Aux line-in to TV or computer** 

**Usb/TF card mp3** 