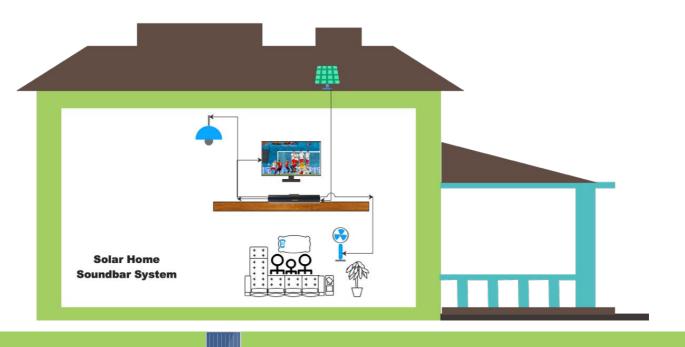

#### SOLAR HOME SOUNDBAR SYSTEM

Solar soundbar+Solar TV+Solar panel

#### **SOLAR HOME SOUNDBAR SYSTEM**

### One system Achieve

TV power supply, Fan power supply, Lighting power supply, Listen to music, Listen to the radio, Charge the phone, Solar charging, **And PORTABLE** 